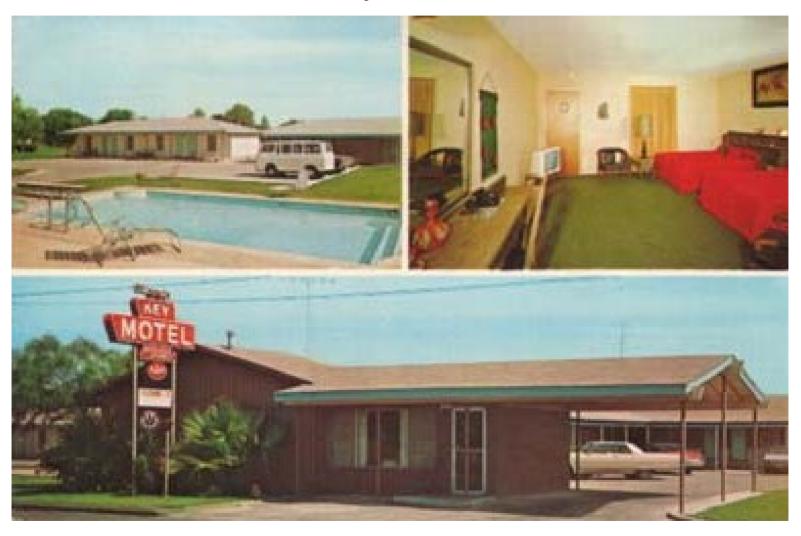

in Street



#### 



#### 



#### 1960 Main Street



#### 1917 Plaza Hotel



# 1919 Fire Station



#### 1925 Almont Hotel



#### 1930 Almont Hotel



#### 1939 Max Starcke Park



#### Starcke Park



#### 1929 Starcke Park Pool



#### 1939 Power Plant



#### Power Plant



#### Power Plant



#### Dam and Power Plant



#### Seguin Milling & Power Co.



#### Starcke Park Dam



#### 1998 Park Dam and Power Plant



# Miller Bridge











# High School - Seguin



# 1918 Seguin High School



# 1932 Seguin High School



# Seguin High School



### 1912 Lutheran College



#### TLC Old Main



### 1932 Texas Lutheran College



# 1960 Sebastopol



### Frontier Lodge



#### **Big Rock Courts**



#### Eastlawn Lodge



#### Frontier Motel



# **Lacy Courts**



# Key Motel



### Rodeway Inn