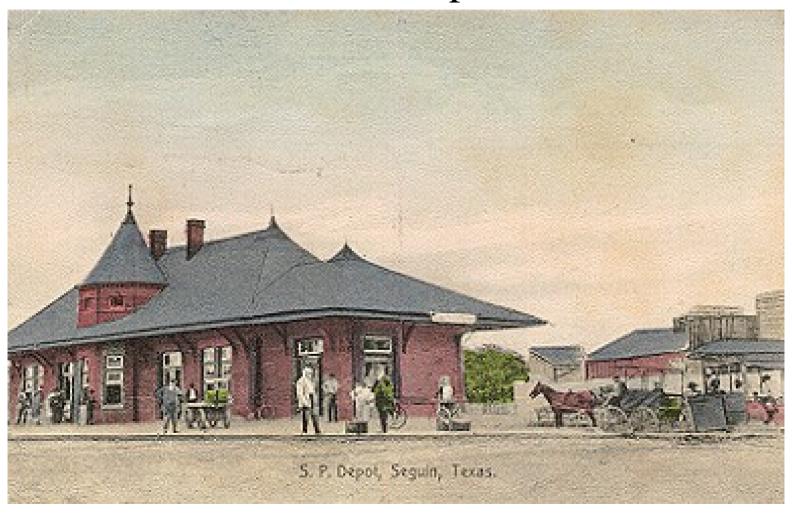

# Photos of Seguin



#### 1960 Worlds Largest Pecan











# 1910 Train Depot



# Train Depot



# Train Depot



# 1907 Donkey Trolley



#### Streetcar



# Trolley



#### 1915 Austin Street



#### 



#### 



#### 1960 Main Street



#### 1917 Plaza Hotel



# 1919 Fire Station



#### 1925 Almont Hotel



#### 1930 Almont Hotel



#### 1939 Max Starcke Park



#### Starcke Park



#### 1929 Starcke Park Pool



#### 1939 Power Plant



#### Power Plant



#### Power Plant



#### Dam and Power Plant



#### Seguin Milling & Power Co.



#### Starcke Park Dam



#### 1998 Park Dam and Power Plant



# Miller Bridge











# High School - Seguin



# 1918 Seguin High School



# 1932 Seguin High School



# Seguin High School



### 1912 Lutheran College



#### TLC Old Main



### 1932 Texas Lutheran College



# 1960 Sebastopol



### Frontier Lodge



#### **Big Rock Courts**



#### Eas